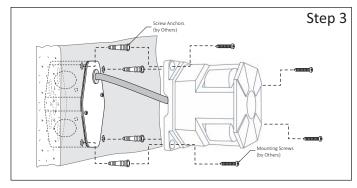

### NOTE:

To re-lamp, replacement parts or additional information, contact or visit manufacturer at www.lumux.net

Step 3 - Install Fixture:

- a.- Insert Screw Anchors (by Others) into the mounting surface.
- b.- Push the Cord into the J-Box allowing the base to touch the surface.
- c.- Align the Fixture holes with Anchors and fasten using the mounting screws (by others).