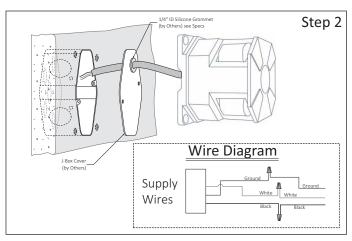

**Step 1** - Get Luminaire and proper Parts for Installation: a.- Prepare all parts as needed for water-tight Installation.

Step 2 - Install Silicone Grommet on J-Box Cover:

- a.- Make hole on corner of J-Box Cover, see Specifications of Grommet. Insert Grommet (by others) into the J-Box hole, make sure it's tight.
- b.- Place Fixture on center of J-Box and mark the four holes on the surface and drill hole to insert Screw Anchors (by others).
- c.- Run Fixture Power Cord through the Grommet and make electrical connection, see Wire Diagram.

Step 3 - Install Junction Box Cover:

- a.- Place Weatherproof Cover (by Others) onto the Junction Box and fasten using the Screws (provided) J-Box Manufacturer.
- b.- If not used a Weatherproof Cover, installer must seal the Cover all around the J-Box.