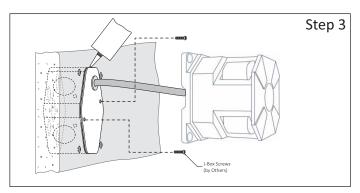

### NOTE:

To re-lamp, replacement parts or additional information, contact or visit manufacturer at www.lumux.net

Step 3 - Install Fixture:

- a.- Insert Screw Anchors (by Others) into the mounting surface.
- b.- Push the Cord into the J-Box allowing the base to touch the surface.
- c.- Align the Fixture holes with Anchors and fasten using the mounting screws (by others).