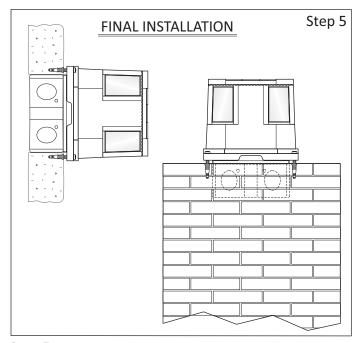

Step 5 - Final Installation:

a.- It is Recommended to Install this Luminaire where water does NOT accumulate.