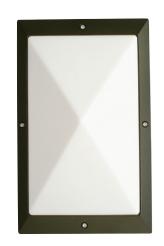

### **WALL SCONCES**

WS880

The Lumux Wall Sconce ("WS") series combines architectural design and quality with high performance, and features a range of vandal resistant, wall and ceiling mounted luminaries with a variety of grill and visor options.

Designed for accent lighting of walls and facades, the Lumux WS series is constructed from the highest quality components and is built for optimal performance in any environment while offering elegant and attractive form factors.

**Lens:** One piece injection molded white opal, 1/8" thick, shatter proof polycarbonate lens.

Mounting: Surface mounted, wall or ceiling

Installation: Mounting bracket provided that fits

any standard 3.0" or 4.0" J-Box