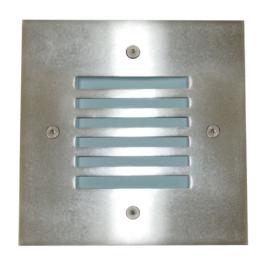

## **STEP LIGHTS**

SLR300SS

The Lumux SLR series is a family of precision engineered, recessed LED architectural step lights that are designed for durability and performance. Constructed from the highest quality materials and components, this step light is offered in a wide array of form factors and grill options to fit any specification. A die cast aluminum body is seamlessly integrated with its grade 316 stainless-steel faceplate with captive, vandal resistant stainless-steel screws. This step light features a frosty glass diffuser, reducing glare, and is energy efficient for long-lasting indoor and outdoor applications.

**Housing:** Heavy-duty construction of corrosion resistant, low-copper die cast aluminum. Grade 316 stainless-steel faceplate secured with vandal resistant, stainless-steel screws.

Lens: 1/8" think shatter proof frosty glass diffuser

Mounting: Recessed wall or concrete pour

**Installation:** Unit is provided with polymer concrete pour box (see diagram for dimensions). Housing provided with  $\frac{1}{2}$ " conduit opening.

**Finish:** Zinc polyester powder coat finish in black, white, silver, bronze, or any custom RAL color. Consult factory for marine grade or anti-microbial finish.