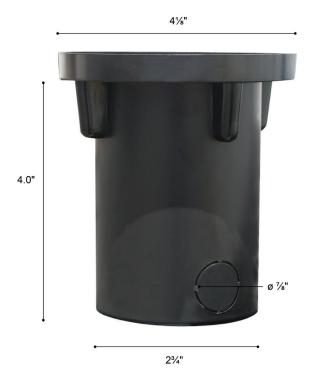

Mounting: Recessed wall or concrete pour

**Installation:** Unit is provided with polymer concrete pour box (see diagram for dimensions). Housing provided with  $\frac{1}{2}$ " conduit opening.

**Finish:** Zinc polyester powder coat finish in black, white, silver, bronze, or any custom RAL color. Consult factory for marine grade or anti-microbial finish.

### Concrete Pour Box:

<sup>&</sup>lt;sup>1</sup>Consult factory for additional options

<sup>&</sup>lt;sup>2</sup>Consult factory for additional options