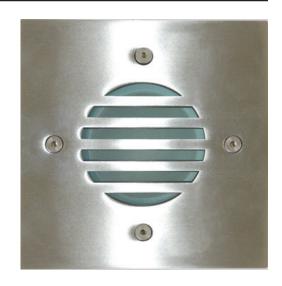

## **STEP LIGHTS**

SLR300SR

The Lumux SLR series is a family of precision engineered, recessed LED architectural step lights that are designed for durability and performance. Constructed from the highest quality materials and components, this step light is offered in a wide array of form factors and grill options to fit any specification. A diecast aluminum body is seamlessly integrated with its grade 316 stainless-steel faceplate with captive, vandal resistant stainless-steel screws. This step light features a frosty glass diffuser, reducing glare, and is energy efficient for long-lasting indoor and outdoor applications.

**Housing:** Heavy-duty construction of corrosion resistant, low-copper die cast aluminum. Grade 316 stainless-steel faceplate secured with vandal resistant, stainless-steel screws.

Lens: 1/8" think shatter proof frosty glass diffuser

Mounting: Recessed wall or concrete pour

**Installation:** Unit is provided with polymer concrete pour box (see diagram for dimensions). Housing provided with  $\frac{1}{2}$ " conduit opening.

**Finish:** Zinc polyester powder coat finish in black, white, silver, bronze, or any custom RAL color. Consult factory for marine grade or anti-microbial finish.