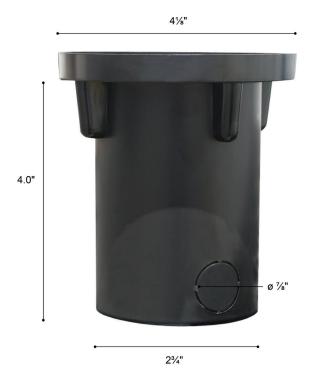

#### **Concrete Pour Box:**

<sup>&</sup>lt;sup>1</sup>Consult factory for additional options

<sup>&</sup>lt;sup>2</sup>Consult factory for additional options