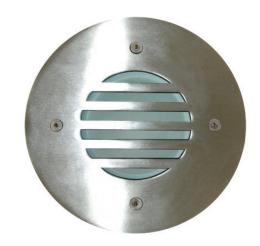

## **STEP LIGHTS**

SLR300RR

The Lumux SLR series is a family of precision engineered, recessed LED architectural step lights that are designed for durability and performance. Constructed from the highest quality materials and components, this step light is offered in a wide array of form factors and grill options to fit any specification. A diecast aluminum body is seamlessly integrated with its grade 316 stainless-steel faceplate with captive, vandal resistant stainless-steel screws. This step light features a frosty glass diffuser, reducing glare, and is energy efficient for long-lasting indoor and outdoor applications.

Housing: Heavy-duty construction of corrosion resistant, lowcopper die cast aluminum. Grade 316 stainless-steel faceplate secured with vandal resistant, stainless-steel screws.

Lens: 1/8" think shatter proof frosty glass diffuser

Protection Class: IP65, ETL Listed for wet locations

Wattage: 3W

Color Temperature: 2700K / 3000K / 3500K / 4000K

Delivered Lumens: 2700K 3000K 3500K 4000K 170Lm 180Lm 210Lm 240Lm

**CRI:** 90

Warranty: 5 year limited warranty