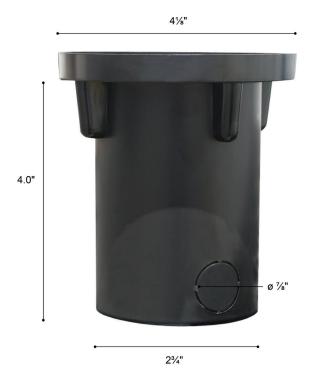

Mounting: Recessed wall or concrete pour

Installation: Unit is provided with polymer concrete pour box (see diagram for dimensions). Housing provided with 1/2" conduit opening.

Finish: Zinc polyester powder coat finish in black, white, silver, bronze, or any custom RAL color. Consult factory for marine grade or anti-microbial finish.

#### **Dimensions:**

| DATE:        |  |
|--------------|--|
| PROJECT:     |  |
| FIRM:        |  |
| CATALOG NO.: |  |
| COMMENTS:    |  |

### **Concrete Pour Box:**

<sup>&</sup>lt;sup>1</sup>Consult factory for additional options

<sup>&</sup>lt;sup>2</sup>Consult factory for additional options