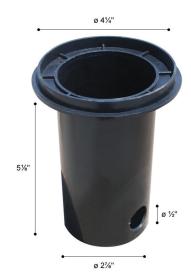

Lens: 1/8" think shatter proof clear glass diffuser

Mounting: Recessed wall or concrete pour

**Installation:** Unit is provided with polymer concrete pour box (see diagram for dimensions). Housing provided with  $\frac{1}{2}$ " conduit opening.

Catalog No.:

Concrete Pour Box:

<sup>&</sup>lt;sup>1</sup>Color Temperature applies only to White LED Color

<sup>&</sup>lt;sup>1</sup>Consult factory for additional options

<sup>&</sup>lt;sup>2</sup>Consult factory for pricing