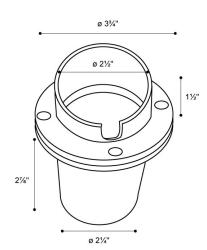

Lens: 1/8" think shatter proof clear glass diffuser

Mounting: Recessed wall or concrete pour

**Installation:** Unit is provided with polymer concrete pour box (see diagram for dimensions). Housing provided with  $\frac{1}{2}$ " conduit opening.

#### **Dimensions:**

| DATE:        |  |
|--------------|--|
| PROJECT:     |  |
| FIRM:        |  |
| CATALOG NO.: |  |
| COMMENTS:    |  |