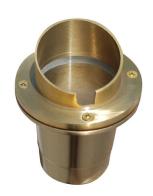

### **STEP LIGHTS**

**SLB255** 

The Lumux SLB series is a family of precision engineered, recessed LED architectural step lights that are designed for durability and performance. Constructed from the highest quality materials and components, this step light is offered in a variety of form factors and grill options to fit any specification. A brass body is seamlessly integrated with its brass grill with captive, vandal resistant stainless-steel screws. This step light features a clear glass diffuser, reducing glare, and is energy efficient for long-lasting indoor and outdoor applications.

Lens: 1/8" think shatter proof clear glass diffuser

Mounting: Recessed wall or concrete pour

**Installation:** Unit is provided with polymer concrete pour box (see diagram for dimensions). Housing provided with  $\frac{1}{2}$ " conduit opening.