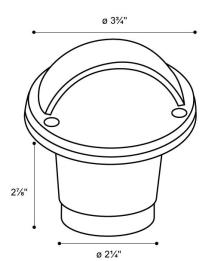

#### **Dimensions:**

| DATE:        |  |
|--------------|--|
| PROJECT:     |  |
| FIRM:        |  |
| CATALOG NO.: |  |
| COMMENTS:    |  |

Lens: 1/8" think shatter proof clear glass diffuser

Mounting: Recessed wall or concrete pour

**Installation:** Unit is provided with polymer concrete pour box (see diagram for dimensions). Housing provided with  $\frac{1}{2}$ " conduit opening.