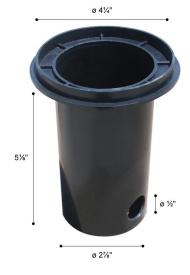

Lens: 1/8" think shatter proof clear glass diffuser

Mounting: Recessed wall or concrete pour

**Installation:** Unit is provided with polymer concrete pour box (see diagram for dimensions). Housing provided with  $\frac{1}{2}$ " conduit opening.

#### **Dimensions:**

| DATE:        |  |
|--------------|--|
| PROJECT:     |  |
| FIRM:        |  |
| CATALOG NO.: |  |
| COMMENTS:    |  |

### Concrete Pour Box:

<sup>&</sup>lt;sup>2</sup>Consult factory for pricing