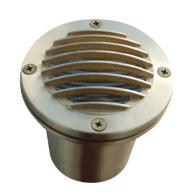

## **STEP LIGHTS**

**SLB233** 

The Lumux SLB series is a family of precision engineered, recessed LED architectural step lights that are designed for durability and performance. Constructed from the highest quality materials and components, this step light is offered in a variety of form factors and grill options to fit any specification. A brass body is seamlessly integrated with its brass grill with captive, vandal resistant stainless-steel screws. This step light features a clear glass diffuser, reducing glare, and is energy efficient for long-lasting indoor and outdoor applications.