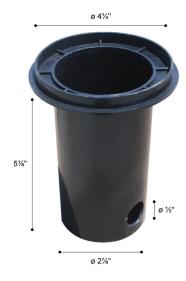

#### Concrete Pour Box:

<sup>&</sup>lt;sup>1</sup>Color Temperature applies only to White LED Color

<sup>&</sup>lt;sup>1</sup>Consult factory for additional options

<sup>&</sup>lt;sup>2</sup>Consult factory for pricing

Lens: 1/8" think shatter proof clear glass diffuser

Mounting: Recessed wall or concrete pour

**Installation:** Unit is provided with polymer concrete pour box (see diagram for dimensions). Housing provided with  $\frac{1}{2}$ " conduit opening.