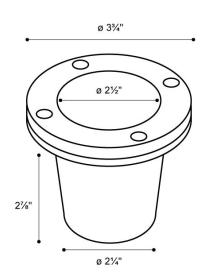

#### **Dimensions:**

| DATE:        |  |
|--------------|--|
| PROJECT:     |  |
| FIRM:        |  |
| CATALOG NO.: |  |
| COMMENTS:    |  |

Lens: 1/8" think shatter proof clear glass diffuser

Mounting: Recessed wall or concrete pour

**Installation:** Unit is provided with polymer concrete pour box (see diagram for dimensions). Housing provided with  $\frac{1}{2}$ " conduit opening.