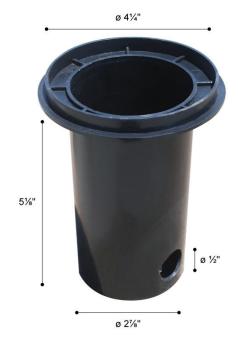

Lens: 1/8" think shatter proof clear glass diffuser

Mounting: Recessed wall or concrete pour

**Installation:** Unit is provided with polymer concrete pour box (see diagram for dimensions). Housing provided with  $\frac{1}{2}$ " conduit opening.

#### **Dimensions:**

| DATE:        |  |
|--------------|--|
| PROJECT:     |  |
| FIRM:        |  |
| CATALOG NO.: |  |
| COMMENTS:    |  |

## Concrete Pour Box:

<sup>&</sup>lt;sup>2</sup>Consult factory for pricing