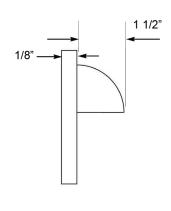

#### **Dimensions:**

| DATE:        |  |
|--------------|--|
| PROJECT:     |  |
| FIRM:        |  |
| CATALOG NO.: |  |
| COMMENTS:    |  |

**Housing:** Heavy-duty construction of corrosion resistant, low-copper die cast aluminum. Faceplate secured with vandal resistant, stainless-steel screws.

Lens: 1/8" think shatter proof clear glass diffuser

Mounting: Recessed wall or optional concrete pour box

**Installation:** Unit is provided with its own 4x4x2.5" J-Box with

its matching 1.0" extension ring (mud ring)

**Finish:** Zinc polyester powder coat finish in black, white, silver, bronze, or any custom RAL color. Consult factory for marine grade or anti-microbial finish.