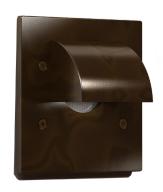

### **STEP LIGHTS**

**SL900** 

The Lumux SL900 series is a precision engineered, recessed LED architectural step light that is designed for durability and performance. Constructed from the highest quality materials and components, this step light features a brass hooded cover and galvanized steel recessed housing. The body is seamlessly integrated as one piece with captive, vandal resistant stainless-steel screws. This step light features a shielded light source with a clear glass diffuser, reducing glare, and is energy efficient for long-lasting indoor and outdoor applications.

**Housing:** Heavy-duty construction of corrosion resistant, low-copper die cast aluminum. Faceplate secured with vandal resistant, stainless-steel screws.

Lens: 1/8" think shatter proof clear glass diffuser

Mounting: Recessed wall or optional concrete pour box

**Installation:** Unit is provided with its own 4x4x2.5" J-Box with

its matching 1.0" extension ring (mud ring)

**Finish:** Zinc polyester powder coat finish in black, white, silver, bronze, or any custom RAL color. Consult factory for marine grade or anti-microbial finish.

**Driver:** Constant current and universal input voltage 120/277V, starting temperature rated at -20°F. Dimmable option available (0-10v).

**Gasket:** Closed cell silicon foam gasket that seals out moisture, dust, and insects for weather tight operation.