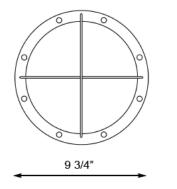

# Concrete Pour Box:

ø 9½"

<sup>&</sup>lt;sup>2</sup> Consult factory for additional options