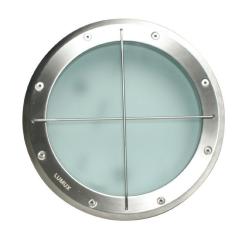

# **STEP LIGHTS**

**SL562SS** 

The Lumux SL500 series is a family of precision engineered, recessed LED architectural step lights that are designed for durability and performance. Constructed from the highest quality materials and components, this step light is offered in a wide array of form factors and grill options to fit any specification. A diecast aluminum body is seamlessly integrated with its grade 316 stainless-steel faceplate with captive, vandal resistant stainless-steel screws. This step light features a frosty glass diffuser, reducing glare, and is energy efficient for long-lasting indoor and outdoor applications.

**Housing:** Heavy-duty construction of corrosion resistant, low-copper die cast aluminum. Faceplate secured with vandal resistant, stainless-steel screws.

Lens: 1/8" thick shatter-proof frosty glass diffuser

Mounting: Recessed wall or concrete pour

**Installation:** Unit is provided with galvanized steel concrete pour box (see diagram for dimensions). Housing provided with ½" conduit opening.

**Finish:** Zinc polyester powder coat finish in black, white, silver, bronze, or any custom RAL color. Consult factory for marine grade or anti-microbial finish.