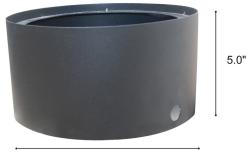

# Concrete Pour Box:

ø 9½"

<sup>&</sup>lt;sup>2</sup> Consult factory for additional options