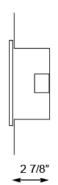

### **Dimensions:**

| DATE:        |  |
|--------------|--|
| PROJECT:     |  |
| FIRM:        |  |
| CATALOG NO.: |  |
| COMMENTS:    |  |

Mounting: Recessed wall or concrete pour

**Installation:** Unit is provided with galvanized steel concrete pour box (see diagram for dimensions). Housing provided with ½" conduit opening.

**Finish:** Zinc polyester powder coat finish in black, white, silver, bronze, or any custom RAL color. Consult factory for marine grade or anti-microbial finish.