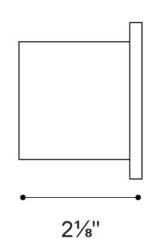

## Concrete Pour Box:

<sup>&</sup>lt;sup>1</sup> Color Temperature applies only to White LED Color

<sup>&</sup>lt;sup>1</sup> Consult factory for additional options

<sup>&</sup>lt;sup>2</sup> Consult factory for additional options

Mounting: Recessed wall or concrete pour

**Installation:** Unit is provided with galvanized steel concrete pour box (see diagram for dimensions). Housing provided with ½" conduit opening.

**Finish:** Zinc polyester powder coat finish in black, white, silver, bronze, or any custom RAL color. Consult factory for marine grade or anti-microbial finish.