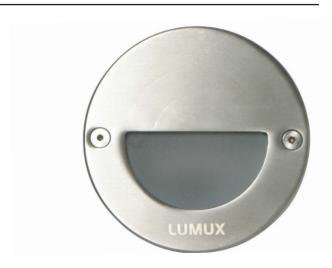

### **STEP LIGHTS**

**SL450SS** 

The Lumux SL400 series is a family of precision engineered, recessed LED architectural step lights that are designed for durability and performance. Constructed from the highest quality materials and components, this step light is offered in a wide array of form factors and grill options to fit any specification. A diecast aluminum body is seamlessly integrated with its grade 316 stainless-steel faceplate with captive, vandal resistant stainless-steel screws. This step light features a frosty glass diffuser, reducing glare, and is energy efficient for long-lasting indoor and outdoor applications.

**Housing:** Heavy-duty construction of corrosion resistant, low-copper die cast aluminum. Faceplate secured with vandal resistant, stainless-steel screws.

Lens: 1/8" thick shatter-proof frosty glass diffuser

Mounting: Recessed wall or concrete pour

**Installation:** Unit is provided with galvanized steel concrete pour box (see diagram for dimensions). Housing provided with ½" conduit opening.

**Finish:** Zinc polyester powder coat finish in black, white, silver, bronze, or any custom RAL color. Consult factory for marine grade or anti-microbial finish.

**Driver:** Constant current and universal input voltage 120/277V, starting temperature rated at -20°F.

**Gasket:** Closed cell silicon foam gasket that seals out moisture, dust, and insects for weather tight operation.