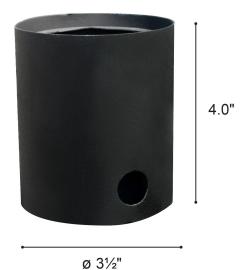

#### **Dimensions:**

| DATE:        |  |
|--------------|--|
| PROJECT:     |  |
| FIRM:        |  |
| CATALOG NO.: |  |
| COMMENTS:    |  |

## Concrete Pour Box:

<sup>&</sup>lt;sup>1</sup> Color Temperature applies only to White LED Color

<sup>&</sup>lt;sup>1</sup> Consult factory for additional options

<sup>&</sup>lt;sup>2</sup> Consult factory for additional options