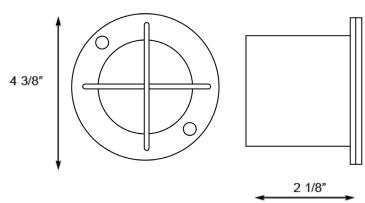

#### **Dimensions:**

| DATE:        |  |
|--------------|--|
| PROJECT:     |  |
| FIRM:        |  |
| CATALOG NO.: |  |
| COMMENTS:    |  |

## Concrete Pour Box:

<sup>&</sup>lt;sup>1</sup> Color Temperature applies only to White LED Color

<sup>&</sup>lt;sup>1</sup> Consult factory for additional options

<sup>&</sup>lt;sup>2</sup> Consult factory for additional options