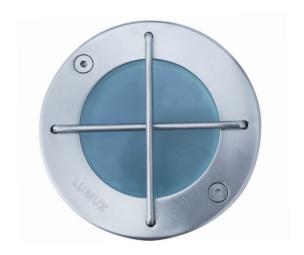

## **STEP LIGHTS**

**SL420SS** 

The Lumux SL400 series is a family of precision engineered, recessed LED architectural step lights that are designed for durability and performance. Constructed from the highest quality materials and components, this step light is offered in a wide array of form factors and grill options to fit any specification. A diecast aluminum body is seamlessly integrated with its grade 316 stainless-steel faceplate with captive, vandal resistant stainless-steel screws. This step light features a frosty glass diffuser, reducing glare, and is energy efficient for long-lasting indoor and outdoor applications.

**Housing:** Heavy-duty construction of corrosion resistant, low-copper die cast aluminum. Faceplate secured with vandal resistant, stainless-steel screws.

Lens: 1/8" thick shatter-proof frosty glass diffuser

# **STEP LIGHTS**

**SL420SS** 