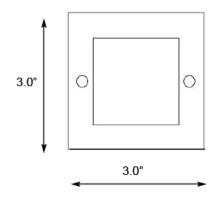

Mounting: Recessed wall or concrete pour

**Installation:** Unit is provided with galvanized steel concrete pour box (see diagram for dimensions). Housing provided with ½" conduit opening.

**Finish:** Zinc polyester powder coat finish in black, white, silver, bronze, or any custom RAL color. Consult factory for marine grade or anti-microbial finish.

## **Concrete Pour Box:**

<sup>&</sup>lt;sup>1</sup> Consult factory for additional options

<sup>&</sup>lt;sup>2</sup> Consult factory for additional options