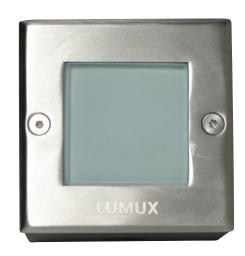

## **STEP LIGHTS**

**SL410SS** 

The Lumux SL400 series is a family of precision engineered, recessed LED architectural step lights that are designed for durability and performance. Constructed from the highest quality materials and components, this step light is offered in a wide array of form factors and grill options to fit any specification. A diecast aluminum body is seamlessly integrated with its grade 316 stainless-steel faceplate with captive, vandal resistant stainless-steel screws. This step light features a frosty glass diffuser, reducing glare, and is energy efficient for long-lasting indoor and outdoor applications.

**Housing:** Heavy-duty construction of corrosion resistant, low-copper die cast aluminum. Faceplate secured with vandal resistant, stainless-steel screws.

Lens: 1/8" thick shatter-proof frosty glass diffuser

Mounting: Recessed wall or concrete pour

**Installation:** Unit is provided with galvanized steel concrete pour box (see diagram for dimensions). Housing provided with ½" conduit opening.

**Finish:** Zinc polyester powder coat finish in black, white, silver, bronze, or any custom RAL color. Consult factory for marine grade or anti-microbial finish.

**Driver:** Constant current and universal input voltage 120/277V, starting temperature rated at -20°F.

**Gasket:** Closed cell silicon foam gasket that seals out moisture, dust, and insects for weather tight operation.