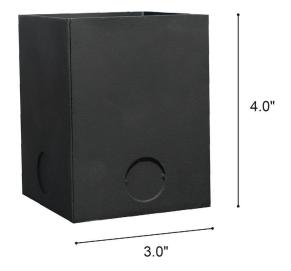

Mounting: Recessed wall or concrete pour

**Installation:** Unit is provided with galvanized steel concrete pour box (see diagram for dimensions). Housing provided with ½" conduit opening.

**Finish:** Zinc polyester powder coat finish in black, white, silver, bronze, or any custom RAL color. Consult factory for marine grade or anti-microbial finish.

## **Concrete Pour Box:**

<sup>&</sup>lt;sup>1</sup> Consult factory for additional options

<sup>&</sup>lt;sup>2</sup> Consult factory for additional options