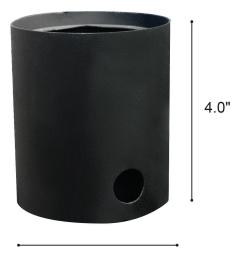

## **Concrete Pour Box:**

ø 3½"

<sup>&</sup>lt;sup>1</sup> Consult factory for additional options

<sup>&</sup>lt;sup>2</sup> Consult factory for additional options