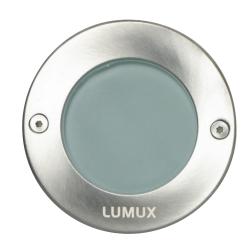

# **STEP LIGHTS**

**SL400SS** 

The Lumux SL400 series is a family of precision engineered, recessed LED architectural step lights that are designed for durability and performance. Constructed from the highest quality materials and components, this step light is offered in a wide array of form factors and grill options to fit any specification. A diecast aluminum body is seamlessly integrated with its grade 316 stainless-steel faceplate with captive, vandal resistant stainless-steel screws. This step light features a frosty glass diffuser, reducing glare, and is energy efficient for long-lasting indoor and outdoor applications.

**Housing:** Heavy-duty construction of corrosion resistant, low-copper die cast aluminum. Faceplate secured with vandal resistant, stainless-steel screws.

Lens: 1/8" thick shatter-proof frosty glass diffuser

Mounting: Recessed wall or concrete pour

**Installation:** Unit is provided with galvanized steel concrete pour box (see diagram for dimensions). Housing provided with ½" conduit opening.

**Finish:** Zinc polyester powder coat finish in black, white, silver, bronze, or any custom RAL color. Consult factory for marine grade or anti-microbial finish.