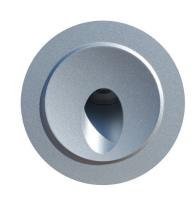

## **STEP LIGHTS**

**SL2000R** 

The Lumux SL2000R series is a family of precision engineered, recessed LED architectural step lights that are designed for durability and performance. Constructed from the highest quality materials and components, this step light is offered in several form factors and grill options to fit any specification. A die cast aluminum body is seamlessly integrated as one-piece and shows no visible hardware. This step light features a clear glass diffuser, reducing glare, and is energy efficient for long-lasting indoor and outdoor applications.

**Housing:** Heavy-duty construction of one piece, corrosion resistant, low-copper die cast aluminum.

Lens: 1/8" think shatter proof clear glass diffuser

Mounting: Recessed wall or concrete pour box

**Installation:** Unit is provided with its own polymer concrete pour box (see diagram for dimensions).