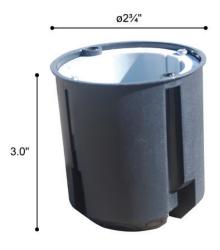

**Housing:** Heavy-duty construction of one piece, corrosion resistant, low-copper die cast aluminum.

Lens: 1/8" think shatter proof clear glass diffuser

Mounting: Recessed wall or concrete pour box

**Installation:** Unit is provided with its own polymer concrete pour box (see diagram for dimensions).

## Concrete Pour Box:

<sup>&</sup>lt;sup>1</sup>Consult factory for additional options

<sup>&</sup>lt;sup>2</sup>Consult factory for pricing