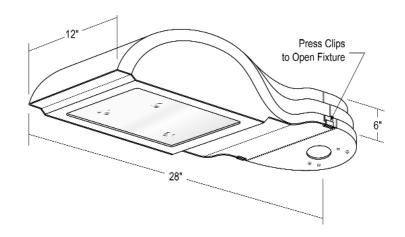

# Lumux Lighting PT2000-

This Architecturally designed luminaire merge aesthetically pleasing day time appearance with full cut off, non glare night time performance. This fully gasketed unit is fabricated from low copper aluminum die cast (1%) with vandal resistance stainless steel fastener. Polyester powder coat finish adds to the outdoor longevity application. This Post Top & Wall Mounted unit blends aesthetics and performance. This unit utilizes a hinged door with mechanical prop-rod to hold the reflector open for ease of relamping or maintenance. ETL listed for wet locations.

#### Installation:

Wall mount:

Post Top: Tenon of 3.0" in diameter by 3 1/2" in length.