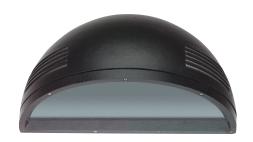

### **UP DOWNS**

**UD300** 

The Lumux UD300 is a precision engineered architectural LED wall mounted fixture offering direct and indirect light from a single form-factor with no visible hardware in a sleek, symmetrical design. The fixture is constructed with the highest quality of specification grade materials and component parts, while a shielded light source enhances visual comfort.

Lens: 1/8" think shatter proof clear glass diffuser

Mounting: Wall mounted

Installation: Mounting footplate (refer to diagram)

Finish: Zinc polyester powder coat finish in black, white, silver,

bronze, or any custom RAL color.