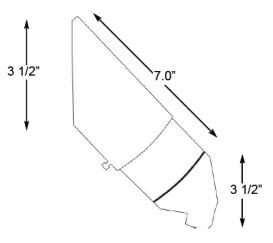

pike

**Installation:** Unit comes with ½" NPT and installs on to any standard j-box

**Finish:** Zinc polyester powder coat finish in black, white, silver, bronze, or any custom RAL color.

**Driver:** Constant current and universal input voltage 120/277V, starting temperature rated at -20°F.

**Gasket:** Closed cell silicon foam gasket that seals out moisture, dust, and insects for weather tight operation.

Protection Class: IP65, ETL Listed for wet locations

Wattage: 3W

Color Temperature: 2700K / 3000K / 3500K / 4000K

| <b>Delivered Lumens:</b> | 2700K | 3000K | 3500K | 4000K |
|--------------------------|-------|-------|-------|-------|
|                          | 160Lm | 180Lm | 210Lm | 240Lm |

**CRI:** 90

Warranty: 5 year limited warranty

| × |  |
|---|--|







Dimensions:



## LUMUX FLOOD LIGHTS FL200

DATE: PROJECT:

FIRM:

CATALOG NO.:

COMMENTS:

## Ordering Guide:

| Catalog No. | LED Color | Color Temp <sup>1</sup> | Voltage | Finish                  |
|-------------|-----------|-------------------------|---------|-------------------------|
| FL200       | White     | 2700K                   | 120/277 | Brass                   |
|             |           | 3000K                   |         | Black                   |
|             |           | 3500K                   |         | White                   |
|             |           | 4000K                   |         | Silver                  |
|             |           |                         |         | Bronze                  |
|             |           |                         |         | Custom