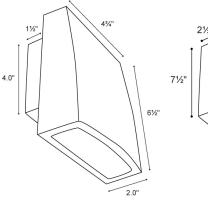

#### **Dimensions:**

DL300 DL300-2

|   | DATE:        |  |
|---|--------------|--|
|   | PROJECT:     |  |
|   | FIRM:        |  |
| ( | CATALOG NO.: |  |
|   | COMMENTS:    |  |