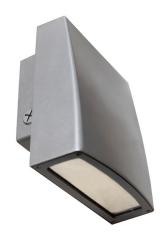

## **UP DOWNS**

**DL300** 

The Lumux DL300 is a precision engineered architectural LED wall mounted fixture offering direct and indirect light from a single form-factor with no visible hardware in a sleek, symmetrical design. The fixture is constructed with the highest quality of specification grade materials and component parts, while a shielded light source enhances visual comfort. This fixture is offered in two sizes, while the larger DL300-2 offers a larger housing that supports an integral emergency battery pack.

**Housing:** Heavy-duty construction of one-piece, corrosion resistant, low-copper (<1% copper) die-cast aluminum. Enclosed lens secured with vandal resistant, stainless-steel screws.

Lens: 1/8" think shatter proof clear glass diffuser

Mounting: Wall mounted

**Installation:** Mounting footplate

Finish: Zinc polyester powder coat finish in black, white, silver,

bronze, or any custom RAL color.

Driver: Constant current and universal input voltage 120/277V,

starting temperature rated at -20°F.

Gasket: Closed cell silicon foam gasket that seals out moisture, dust, and insects for weather tight operation.

Protection Class: IP65, ETL Listed for wet locations

Wattage: 30W