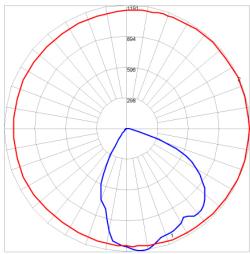

### **Lighting Distribution Pattern:**

Maximum Candela = 1191.4 Located At Horizontal Angle = 0, Vertical Angle = 7.5 # 1 - Vertical Plane Through Horizontal Angles (0 - 180) (Through Max. Cd.) # 2 - Horizontal Cone Through Vertical Angle (7.5) (Through Max. Cd.)