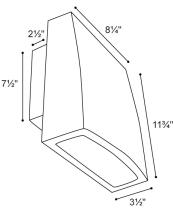

#### **Dimensions:**

DL300 DL300-2

|   | DATE:        |  |
|---|--------------|--|
|   | PROJECT:     |  |
|   | FIRM:        |  |
| ( | CATALOG NO.: |  |
|   | COMMENTS:    |  |